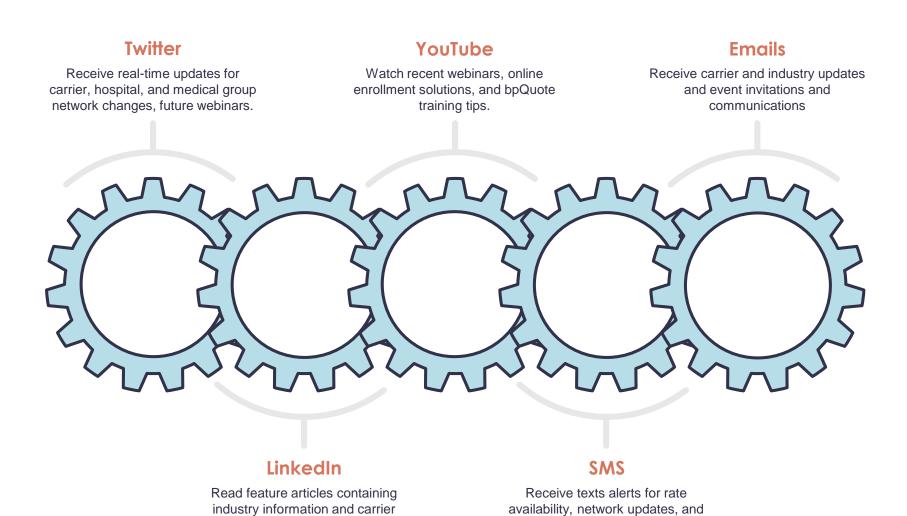

|

#### **Medical Underwriting Guidelines**

This comparison report outlines the medical underwriting guidelines for Aetna, Anthem Blue Cross, Blue Shield, California *Choice*, Health Net, and UnitedHealthcare. From waiting periods to out-of-network reimbursements, this report conveniently locates all the underwriting information you need in one spot.

## **B&P Underwriting Resources**



#### **Custom Underwriting Guidelines**

Create a custom underwriting guidelines report that compares the rules and carriers you're interested in. You can easily edit your comparison by adding or eliminating options during the process. Once you have finished making your selections, you'll have the option to generate a PDF to provide to your clients.

## Connect with B&P



other time-sensitive notices.

updates on your news feed.

# Thanks For Joining!