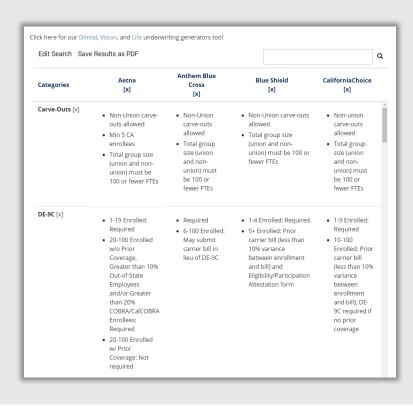

## **B&P Underwriting Resources**

| Small Group        | Aetna                                                                                                                                                                                                                                                                                     | Anthem Blue Cross                                                                                                                                                                                             | Blue Shield                                                                                                                                                                                               |
|--------------------|-------------------------------------------------------------------------------------------------------------------------------------------------------------------------------------------------------------------------------------------------------------------------------------------|---------------------------------------------------------------------------------------------------------------------------------------------------------------------------------------------------------------|-----------------------------------------------------------------------------------------------------------------------------------------------------------------------------------------------------------|
| Provider Directory | <u>DocFind</u>                                                                                                                                                                                                                                                                            | Find a Doctor                                                                                                                                                                                                 | Find a Provider                                                                                                                                                                                           |
| Group Size         | • 1-100 FTEs                                                                                                                                                                                                                                                                              | • 1-100 FTEs                                                                                                                                                                                                  | • 1-100 FTEs                                                                                                                                                                                              |
| DE-9C              | 1-19 Enrolled: Required     20-100 Enrolled w/o Prior Coverage, Greater than     10X Out-of-State Employees and/or Greater Than     20X COBRA/CalCOBRA Enrollees: Required     20-100 Enrolled w/ Prior Coverage: Not required                                                            | Required     6-too Enrolled: May submit carrier bill in lieu of DE-9C                                                                                                                                         | * 1-4 Enrolled: Required  * 5+ Enrolled: Prior carrier bill (less than 10X variance between enrollment and bill) and Eligibility/Participation Attestation form                                           |
| Rate Adjustments   | January, April, July, October                                                                                                                                                                                                                                                             | January, April, July, October                                                                                                                                                                                 | January, April, July, October                                                                                                                                                                             |
| Rates              | Employee & Dep: Employer zip code     OOS Employee: Employer zip code     New Hire: Based on age at time of enrollment                                                                                                                                                                    | Employee & Dep: Employer zip code     OOS Employee: Employer zip code     New Hire: Based on age at time of enrollment                                                                                        | Employee & Dep: Employer zip code     OOS Employee: Employer zip code     New Hire: Based on age at time of enrollmen                                                                                     |
| Effective Date     | 1º of month     15º of month (only if no prior coverage or prior carrier termination coincides)                                                                                                                                                                                           | • 1 <sup>st</sup> of month<br>• 15 <sup>th</sup> of month                                                                                                                                                     | 1st of month     15th of month allowed (PPO only; only when group loses Medical coverage mid-month)                                                                                                       |
| Waiting Period     | • 1 <sup>st</sup> of month after date of hire • 1 <sup>st</sup> of month after 30 days • 1 <sup>st</sup> of month after 60 days • Exactly 90 days • If 1 <sup>st</sup> of month DOH, effective date IS NOT same day • Orientation Period: Excluded • Dual walting periods are not allowed | s 1st of month after 1 month s 1st of month after 1 month s 1st of month after 2 months If 1st of month DOH, effective date IS NOT same day Orientation Period: Excluded Dual waiting periods are not allowed | s 1st of month after date of hire s 1st of month after 30 days s so fromth after 60 days s of fromth DOH, effective date IS NOT sat day Orientation Period: Excluded Dual Walting periods are not allowed |
| Qualifying Event   | 60 days                                                                                                                                                                                                                                                                                   | 60 days                                                                                                                                                                                                       | • 60 days                                                                                                                                                                                                 |
| Open Enrollment    | Yes: Medical     No: Dental                                                                                                                                                                                                                                                               | Yes: All products                                                                                                                                                                                             | Yes: All products                                                                                                                                                                                         |
| Eligibility        | Full-Time: 30+ hrs/week     Part-Time: 20+ hrs/week for at least 50% of the previous calendar quarter     1099 Employees: Not eligible                                                                                                                                                    | Full-Time: Avg 30+ hrs/week over 1 month     Part-Time: 20+ hrs/week for at least 50% of the weeks in the previous calendar quarter     1099 Employees: Not eligible                                          | Full-Time: Avg 30+ hrs/week over 1 month     Part-Time: 20+ hrs/week for 50% of the previous calendar quarter     1099 Employees: Not eligible                                                            |

#### **Medical Underwriting Guidelines**

This comparison report outlines the medical underwriting guidelines for Aetna, Anthem Blue Cross, Blue Shield, California *Choice*, Health Net, and UnitedHealthcare. From waiting periods to out-of-network reimbursements, this report conveniently locates all the underwriting information you need in one spot.

#### **Custom Underwriting Guidelines**

Create a custom underwriting guidelines report that compares the rules and carriers you're interested in. You can easily edit your comparison by adding or eliminating options during the process. Once you have finished making your selections, you'll have the option to generate a PDF to provide to your clients.