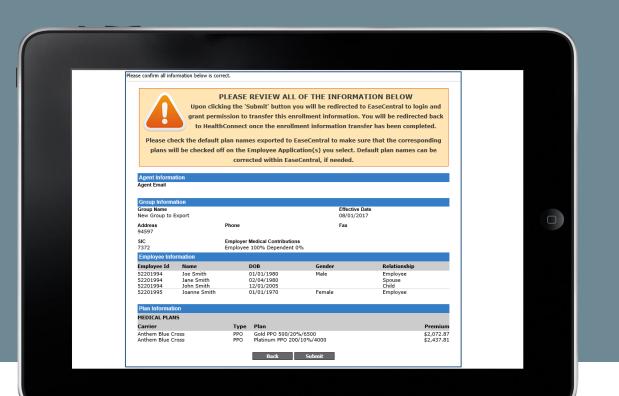

\* Ask your B&P Sales Representative for other tools that will help you be successful this 4<sup>th</sup> Quarter.

For new EaseCentral groups, use our new bpQuote Enrollment Export feature to transfer group and quote data directly to EaseCentral.

We recommend using our rate library to write over the exported plans so you don't need to manually enter provider and Rx search links, benefit summaries, or SBCs (for Anthem or UHC).

See our Enrollment Export <u>instructions</u> or watch our <u>video demo</u> for more information.

Direct Submission from EaseCentral to bpUnderwriting