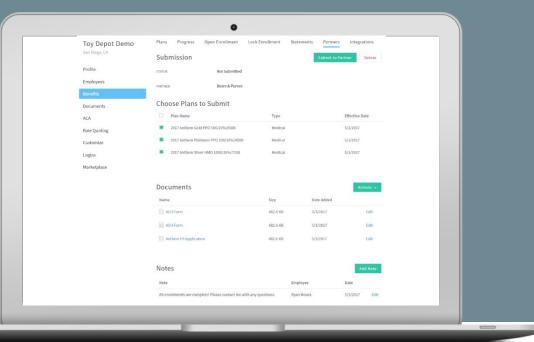

Direct Submission from EaseCentral to bpUnderwriting

## SUBMIT BUSINESS DIRECTLY TO B&P THROUGH EASECENTRAL'S PARTNER PORTAL:

- Start on the Partners page of your company portal (<u>Company > Benefits ></u> <u>Partners</u>)
- 2. Click Add Partner and select Beere&Purves
- 3. B&P will receive and approve your pending request
- 4. Once approved, click Add Submission
- 5. Select the plans you'd like to submit and upload any employer documents and/or notes
- 6. B&P will receive your submission and begin underwriting!