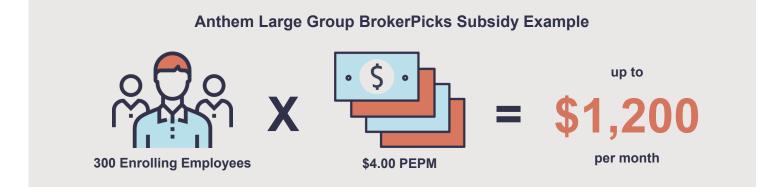

Our Large Group BrokerPicks subsidy is based on the Large Group carrier and the number of medical enrolling employees:

- Anthem Blue Cross: \$4.00 PEPM
- Health Net: \$2.50 PEPM
- Kaiser Permanente: \$2.50 PEPM