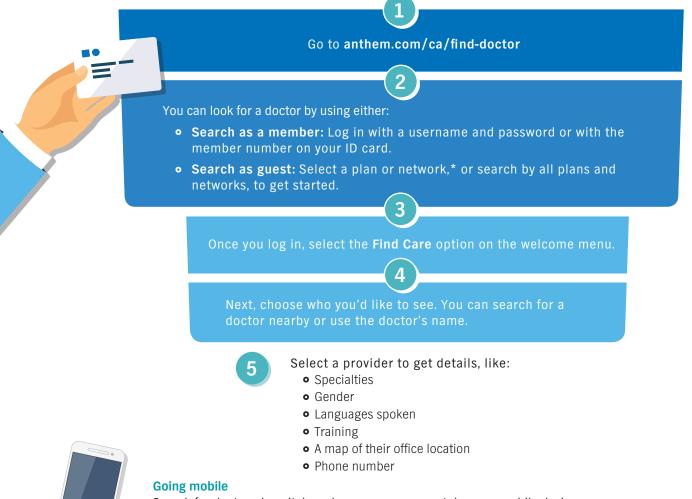

## Finding one online is fast and easy

The right doctor can make all the difference — and choosing one in your plan can save you money, too. Our **Find a Doctor** tool helps you find doctors, dentists, hospitals, labs and other health care providers in your plan. If you decide to get care from doctors outside the plan, it'll cost you more and your care might not be covered at all.

## Here's all you need to do to find a doctor near you:

Search for doctors, hospitals and more on your smartphone or mobile device. And don't forget that going mobile keeps everything you need to know about your plan — including medical, pharmacy, dental, vision, life insurance — in one place. It's simple, personal and all about you. Simply download the **Sydney** app to get started.