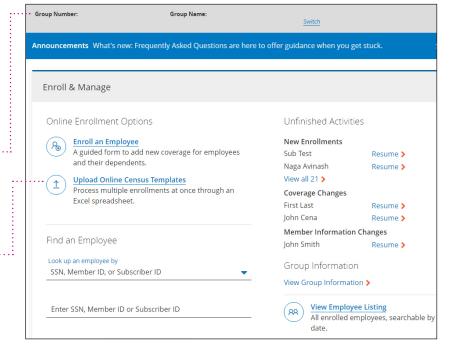

#### Simpler, cleaner navigation

The dashboard moves from using tabs to a layout that's easier to choose what you want to do. Just scroll down to the section you're looking for. Plus, you'll now see a personalized welcome when you log in.

- See your Group Name, Group Number and the Switch option for access to multiple groups.
- View and resume Unfinished Activities.
- Get a complete employee and/or dependent by choosing View Employee Listing.
- Load all of your enrollments at one time with our **Online Census Templates**.