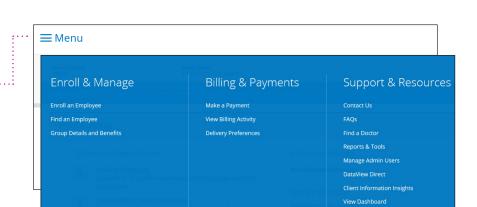

### **Convenient navigation option**

Don't want to scroll through the dashboard? No problem. Choose the menu button at the top-left corner of any page to view quick links to many of the same topics you can find on the dashboard.