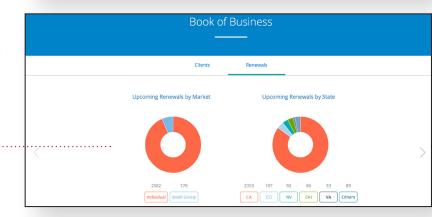

# **2** View your book of business, all in one place

All of your customers, all in one place and across all segments

- Use interactive graphics to view by predefined search criteria .....
- Filter and sort **clients** by Markets, State, Bill status, Products, Group size, ACA indicator .....
- Filter and sort upcoming renewals by Client name, Market, Renewal date, Premium, % Change in premium ......