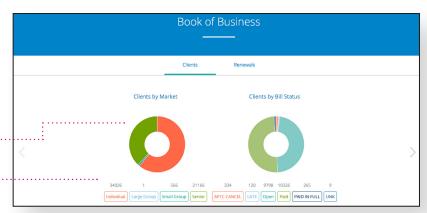

# **2** View your book of business, all in one place

All of your customers, all in one place and across all segments

- Use interactive graphics to view by predefined search criteria .....
- Filter and sort **clients** by Markets, State, Bill status, Products, Group size, ACA indicator .....
- Filter and sort upcoming renewals by Client name, Market, Renewal date, Premium, % Change in premium ......