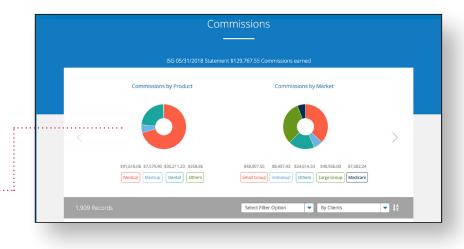

### **3** Easy commission tracking

Keeping track just got a lot easier

- Quickly focus in by year or month
- Sort by date or earned commission
- See up to 24 months of history
- View or download monthly statements via this visual dashboard or in a PDF file .....