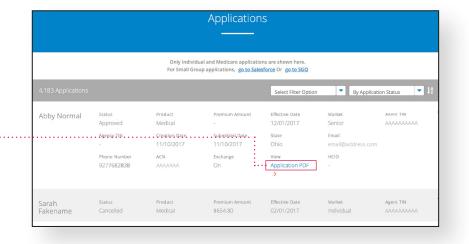

## **4** Manage your applications

All your customer applications in one place

- Sort and filter by Market, Status, Product, Premium, Effective date and more
- View and download applications .....

Your home base for creating and tracking quotes