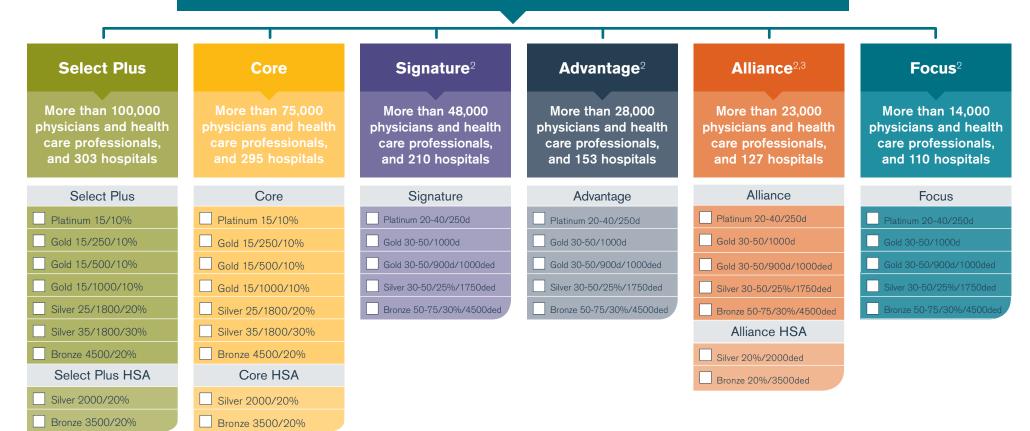

The Choice Simplified<sup>1</sup> option allows employers to combine our most popular plans to fit the unique needs of their business and employees. Employers have the option to choose one, a few, or all plans.

1. Pick the network(s) 2. Pick the plans to complete the Choice Simplified option

<sup>&</sup>lt;sup>1</sup> Formal product name: UnitedHealthcare Multi-Choice®

Health plan coverage provided by or through UnitedHealthCare Insurance Company and UnitedHealthCare of California. Administrative services provided by United HealthCare Services, Inc., OptumRx or OptumHealth Care Solutions, Inc. Behavioral health products are provided by U.S. Behavioral Health Plan, California (USBHPC) or United Behavioral Health (UBH).

<sup>&</sup>lt;sup>2</sup> Formal HMO product names:
Signature = UnitedHealthcare SignatureValue®
Advantage = UnitedHealthcare SignatureValue Advantage
Alliance = UnitedHealthcare SignatureValue Alliance
Focus = UnitedHealthcare SignatureValue Focus

<sup>&</sup>lt;sup>3</sup> Alliance product is available in select markets. Please contact your UnitedHealthcare representative for information.