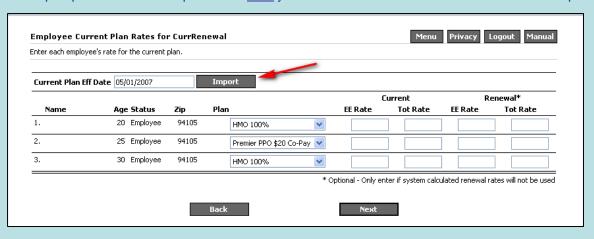

## Importing Current Rates in bpQuote

The screen shot below highlights where you can import Current rates in bpQuote.

The import process should be performed after you have selected the Current Plans and their respective RAF(s) and Effective Date(s).