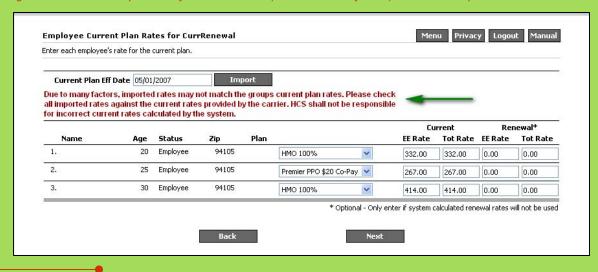

The screen shot below illustrates how the system enters Current rates. Please note that these rates may be manually adjusted in case they do not match the group's bill or renewal notice.

Also make note of the disclaimer in red text, "Due to many factors, imported rates may not match the groups current plan rates. Please check all imported rates against the current rates provided by the carrier. HCS (HealthConnect Systems) shall not be responsible for incorrect current rates calculated by the system."