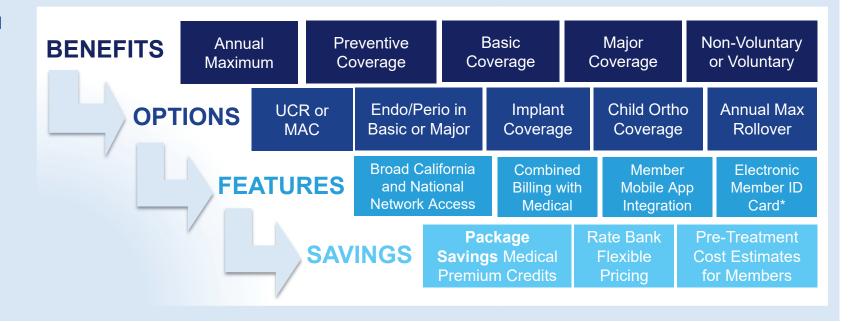

## **Build Custom Dental Plans**

Customize the dental benefits and plan options for each group and don't forget to take advantage of the valuable features and savings opportunities we provide. For more information, please contact your Account Executive.